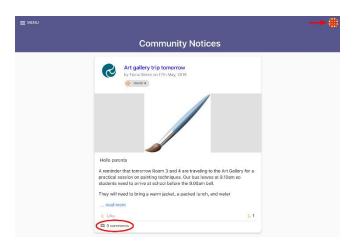

#### ONCE YOU HAVE SIGNED IN:

1. You will see Community notices sent by your child's school. If the text is long, you may need to click **read more** to view the whole message

2. From here you can Like a post

3. If your school has enabled the function, you can post a **Comment** back to the post author

4. To view additional information, click **Menu.** Here you will see the Hero School or Schools your child/ren attend.