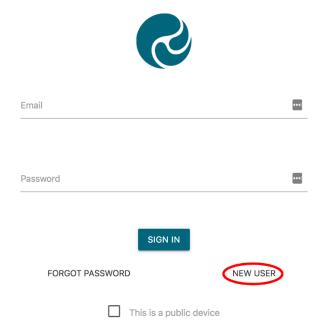

#### 2. Click **NEW USER**

3. Enter the email address you have provided the school and click REQUEST PASSWORD LINK

If your email address is not accepted, please contact your school.

4. You will receive a message confirming a password email has been sent