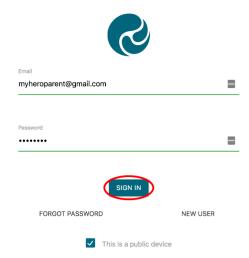

9. Enter your email address and your newly set password. If you are using a public device or do not want your password auto-saved, tick **This is a public device** 

#### 10. Click SIGN IN