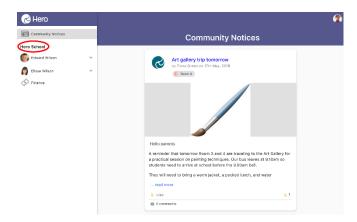

#### ONCE YOU HAVE SIGNED IN:

1. You will see Community notices sent by your child's school. If the text is long, you may need to click **read more** to view the whole message

2. From here you can Like a post

3. If your school has enabled the function, you can post a **Comment** back to the post author

4. To view additional information, click **Menu.** Here you will see the Hero School or Schools your child/ren attend.