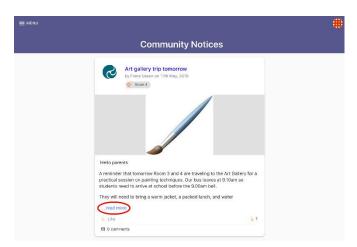

#### ONCE YOU HAVE SIGNED IN:

1. You will see Community notices sent by your child's school. If the text is long, you may need to click **read more** to view the whole message

2. From here you can Like a post