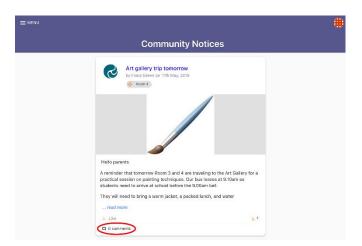

3. If your school has enabled the function, you can post a **Comment** back to the post author

4. To view additional information, click **Menu.** Here you will see the Hero School or Schools your child/ren attend.