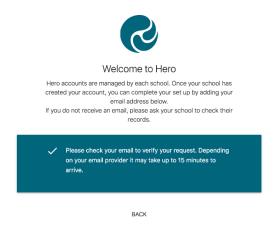

#### 2. Click **NEW USER**

3. Enter the email address you have provided the school and click REQUEST PASSWORD LINK

If your email address is not accepted, please contact your school.

4. You will receive a message confirming a password email has been sent