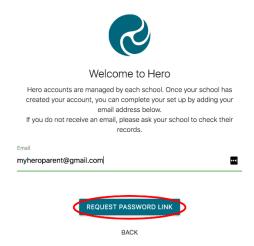

#### 2. Click **NEW USER**

3. Enter the email address you have provided the school and click REQUEST PASSWORD LINK

If your email address is not accepted, please contact your school.

4. You will receive a message confirming a password email has been sent