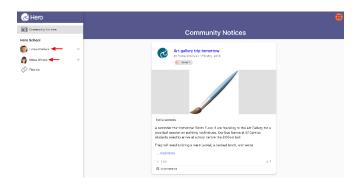

3. If your school has enabled the function, you can post a **Comment** back to the post author

4. To view additional information, click **Menu.** Here you will see the Hero School or Schools your child/ren attend.

5. Below the name of the school, you can select the learning profile for each of your children

6. If your child's school has enabled the feature, you can view financial contributions requested by the school and pay these online if you choose