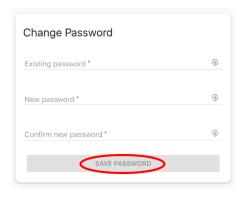

#### 2. Select EDIT PROFILE

3. Here you can change your password

4. You can also add or change a profile image