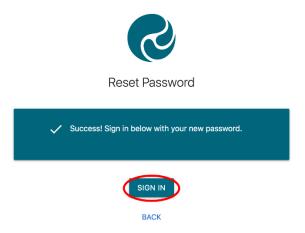

6. Open the email and click **RESET MY PASSWORD** 

7. Enter a secure password (8 or more characters), verify this password then click **SET PASSWORD** 

8. You will receive a confirmation message. Click SIGN IN