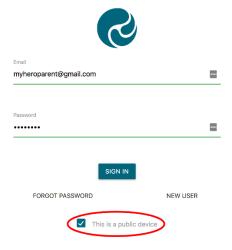

9. Enter your email address and your newly set password. If you are using a public device or do not want your password auto-saved, tick **This is a public device** 

#### 10. Click SIGN IN