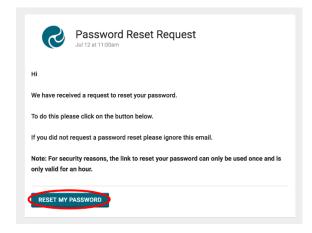

5. Open your email inbox and click on the Hero Password Reset email

LINC-ED Hero Password Reset Request - Password Reset Request -

If you do not receive a Hero Password Reset email, check your spam folder.

6. Open the email and click **RESET MY PASSWORD** 

7. Enter a secure password (8 or more characters), verify this password then click **SET PASSWORD** 

8. You will receive a confirmation message. Click SIGN IN