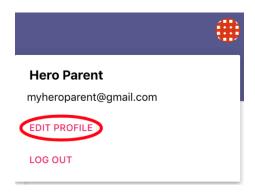

## To edit your user profile:

1. Click on the kaleidoscope image at the top right-hand side of your screen

#### 2. Select EDIT PROFILE

3. Here you can change your password

4. You can also add or change a profile image