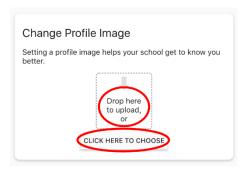

#### 2. Select EDIT PROFILE

3. Here you can change your password

4. You can also add or change a profile image