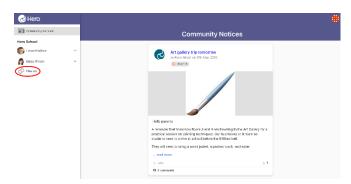

5. Below the name of the school, you can select the learning profile for each of your children

6. If your child's school has enabled the feature, you can view financial contributions requested by the school and pay these online if you choose

## To edit your user profile:

1. Click on the kaleidoscope image at the top right-hand side of your screen