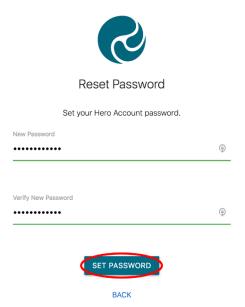

6. Open the email and click **RESET MY PASSWORD** 

7. Enter a secure password (8 or more characters), verify this password then click **SET PASSWORD** 

8. You will receive a confirmation message. Click SIGN IN