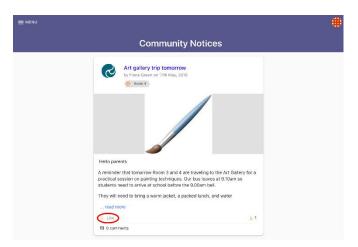

#### ONCE YOU HAVE SIGNED IN:

1. You will see Community notices sent by your child's school. If the text is long, you may need to click **read more** to view the whole message

2. From here you can Like a post